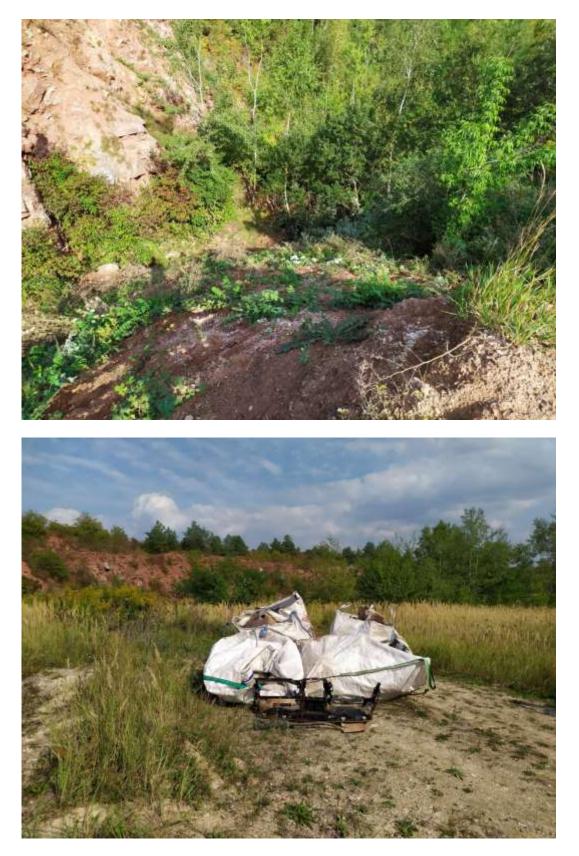

- in the 2019-2020, the Geopark's partner the Regional Directorate for Environmental Protection in Kielce, as part of its statutory activities and as part of special actions organized in cooperation with the Geopark, carried out a number of activities related to the maintenance, cleaning and maintenance of selected geosites protected as nature reserves in the area of the Świętokrzyski Geopark (Annex 14). The effect of these actions was, among others uncovering valuable geological profiles, preserving the sites of xerothermic grasslands and improving the cleanliness in the following geosites: Miedzianka, Wolica, Zelejowa and Kadzielnia (Annex 14)
- in 2019 and 2020 as part of the project implementation "Preservation of biodiversity in the reserves in the Piekoszów commune", Piekoszów Commune a member of the Geopark, carried out cleaning and maintenance works on the" Moczydło "and" Jaworznia "geosites (Annex 15),
- The Association of "Świętokrzyski Geopark" in cooperation with the local non-governmental organization "Stowarzyszenie Ziemia Świętokrzyska" carried out the cleaning of the "Moczydło" geosite in the Piekoszów commune. As a result of this action, the most valuable fragments of the geosite related to the remains of historical ore mining were cleaned of rubbish. (Annex 16)
- in the 2018-2019, the Kielce Commune, as a member of the Świętokrzyski Geopark, carried out activities related to the maintenance and protection of the "Kadzielnia" geosite as part of the project "Development of educational infrastructure in naturally valuable areas". As part of the activities undertaken, the slopes and walls of the former quarry (now the "Kadzielnia" geosite), which were threatened by mass movements, were secured, and the condition of the tourist infrastructure within the geosite was improved (Annex 17)