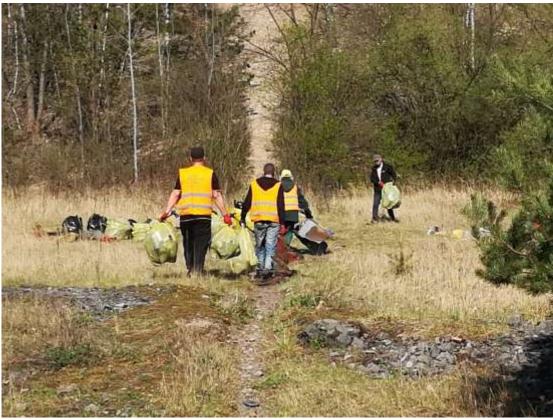

- in the 2019-2020, the Kielce Commune, as a member of the Świętokrzyski Geopark, implemented a number of activities related to the improvement of the tourist infrastructure and maintenance of green areas in geosites: Ślichowice, Kadzielnia and Wietrznia (Annex 13)
- in 2020, Geopark in cooperation with the company "Eneris", the company "Rejonowe Przedsiębiorstwo Zieleni i Usług Komunalnych in Kielce" and representatives of local nongovernmental organizations (Świętokrzyski Alpine Club, WLK4 Foundation) carried out a series of garbage cleaning campaigns in selected geosites on Kielce area (Annex 13)