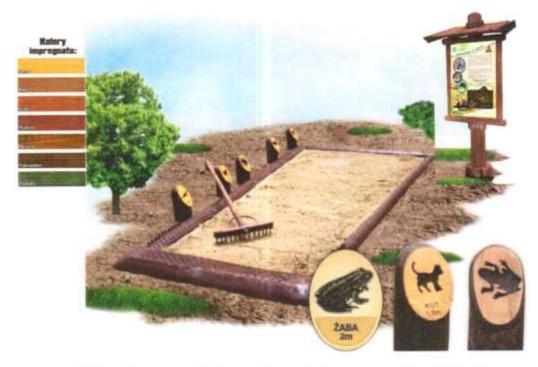

- improving the quality of geological interpretation on selected representative geosites by replacement of existing tables or placing new ones containing content tailored to recipients who are not professional geologists (Annex 9 and 10)
- developing cooperation between the Geopark Board and municipalities members of the Association with scientific institutions and non-governmental organizations in preparation and implementation of related projects with access to geo-sites and interpretation of geological content
- improvement of the geopark identification in the field by placing the logotype on information
  / educational boards and direction signs (Annex 3)

With reference to the above-mentioned of the recommendation, it should be emphasized that from 23/09/2019, many new activities related to the creation of paths and interpretation panels on selected geo-stands and the implementation by communes - members of the association of geopark identification principles at selected tourist facilities have been implemented, initiated or planned in the area of the aspiring Świętokrzyski Geopark. The most important of these types of activities are:

• agreement between the Geopark Management Board and the communes - members of the Geopark to intensify activities in the field of improving the identification of the Geopark brand

in the field by introducing additional marking in selected geotourist facilities, including geostands,