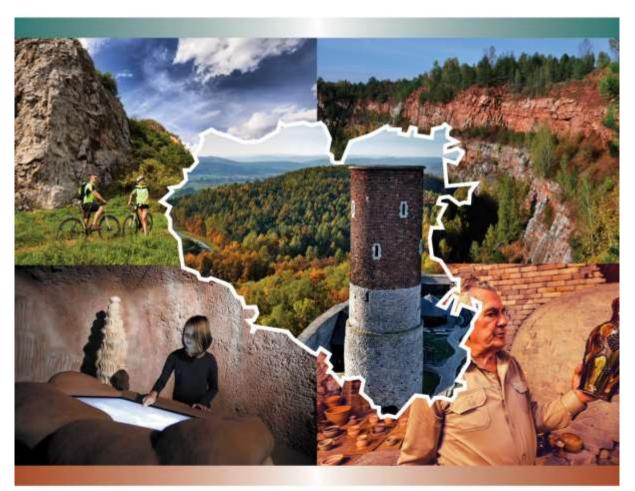

Due to the remark of the UGGp Council regarding the term "Geoland" used in the name of the Geopark, the Geopark Management Board has implemented the following corrective measures to date:

- Withdrawal of the term "Geoland" from the name of the aspiring geopark and formal change of the name of the association and geopark to Geopark Świętokrzyski / The Holy Cross Mountains Geopark (Annex 1)
- Modification of the Geopark logotype to a new logotype containing the current name of Geopark
  Świętokrzyski in the Polish and The Holy Cross Mountains Geopark in the English version (Annex 2)
- Modification of the website (<u>www.geopark.pl</u>) and e-mail addresses in connection with the change of the Geopark's name
- Replacement of marking of tourist facilities and infrastructure in the field for marking with a new logo and name of the Geopark (Annex 3)
- Printing of promotional materials with a new logo and name of the Geopark (Annex 4)

- improving the quality of geological interpretation on selected representative geosites by replacement of existing tables or placing new ones containing content tailored to recipients who are not professional geologists (Annex 9 and 10)
- developing cooperation between the Geopark Board and municipalities members of the Association with scientific institutions and non-governmental organizations in preparation and implementation of related projects with access to geo-sites and interpretation of geological content
- improvement of the geopark identification in the field by placing the logotype on information
  / educational boards and direction signs (Annex 3)

- commissioning of the new educational infrastructure implemented as part of a large investment project entitled "Expansion of the educational infrastructure in naturally valuable areas" worth PLN 13,940,000.00 (EUR 3,118,568.24), co-financed by the European Union and implemented by a member of the Świętokrzyski Geopark the Kielce commune. As part of this project, the exhibition in the main information and education center of the Geopark Geoeducation Center in Kielce was modernized, as well as a new educational infrastructure in the field was created and marked: Geological Experiences Garden at the Geoeducation Center, educational path in the geosite "Wietrznia Międzygórz Wschodni" and educational path in the "Kadzielnia" geosite (Annex 10),
- providing a new geosite ,,Geological outcrop in the Botanical Garden" and putting into use a new educational infrastructure implemented as part of a large investment project entitled "Expansion of the Botanical Garden in Kielce based on endogenous natural heritage resources" worth PLN 10,604,110.70 (EUR 2,372,284.28), co-financed by the European Union and implemented by a member of the Świętokrzyski Geopark Kielce commune. As part of this project, the new geosite has been made available for public use by building an educational path with interpretation panels (Annex 11),
- starting the construction of new educational infrastructure (including new educational boards) in the "Moczydło" and "Jaworznia" geosites as part of the investment project entitled "Preserving biodiversity in the reserves in the Piekoszów commune" with a value of PLN 1,843,000.00 (EUR 412,304.25) co-financed by the European Union and implemented by a member of the Świętokrzyski Geopark the Piekoszów commune. As part of this project, the geosites "Moczydło" and "Jaworznia" will be made available to tourists by creating a new educational infrastructure in the form of educational paths with interpretation panels and a viewpoint (Annex 12).