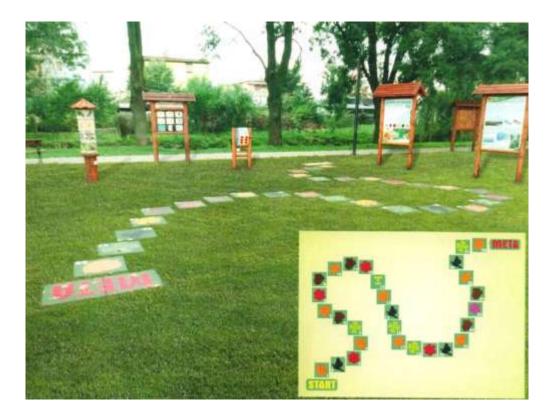

- improving the quality of geological interpretation on selected representative geosites by replacement of existing tables or placing new ones containing content tailored to recipients who are not professional geologists (Annex 9 and 10)
- developing cooperation between the Geopark Board and municipalities members of the Association with scientific institutions and non-governmental organizations in preparation and implementation of related projects with access to geo-sites and interpretation of geological content
- improvement of the geopark identification in the field by placing the logotype on information
  / educational boards and direction signs (Annex 3)

With reference to the above-mentioned of the recommendation, it should be emphasized that from 23/09/2019, many new activities related to the creation of paths and interpretation panels on selected geo-stands and the implementation by communes - members of the association of geopark identification principles at selected tourist facilities have been implemented, initiated or planned in the area of the aspiring Świętokrzyski Geopark. The most important of these types of activities are:

• agreement between the Geopark Management Board and the communes - members of the Geopark to intensify activities in the field of improving the identification of the Geopark brand

in the field by introducing additional marking in selected geotourist facilities, including geostands,