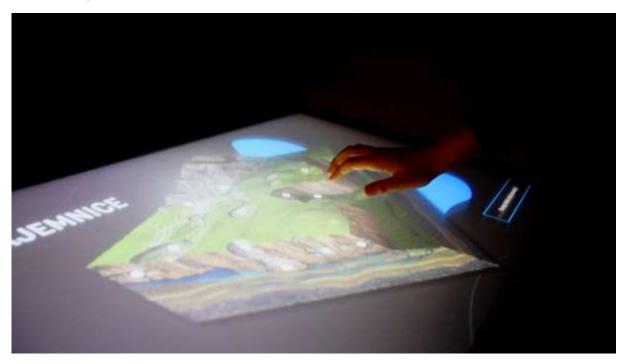

- improving the quality of geological interpretation on selected representative geosites by replacement of existing tables or placing new ones containing content tailored to recipients who are not professional geologists (Annex 9 and 10)
- developing cooperation between the Geopark Board and municipalities members of the Association with scientific institutions and non-governmental organizations in preparation and implementation of related projects with access to geo-sites and interpretation of geological content
- improvement of the geopark identification in the field by placing the logotype on information
  / educational boards and direction signs (Annex 3)

- commissioning of the new educational infrastructure implemented as part of a large investment project entitled "Expansion of the educational infrastructure in naturally valuable areas" worth PLN 13,940,000.00 (EUR 3,118,568.24), co-financed by the European Union and implemented by a member of the Świętokrzyski Geopark the Kielce commune. As part of this project, the exhibition in the main information and education center of the Geopark Geoeducation Center in Kielce was modernized, as well as a new educational infrastructure in the field was created and marked: Geological Experiences Garden at the Geoeducation Center, educational path in the geosite "Wietrznia Międzygórz Wschodni" and educational path in the "Kadzielnia" geosite (Annex 10),
- providing a new geosite ,,Geological outcrop in the Botanical Garden" and putting into use a new educational infrastructure implemented as part of a large investment project entitled "Expansion of the Botanical Garden in Kielce based on endogenous natural heritage resources" worth PLN 10,604,110.70 (EUR 2,372,284.28), co-financed by the European Union and implemented by a member of the Świętokrzyski Geopark Kielce commune. As part of this project, the new geosite has been made available for public use by building an educational path with interpretation panels (Annex 11),
- starting the construction of new educational infrastructure (including new educational boards) in the "Moczydło" and "Jaworznia" geosites as part of the investment project entitled "Preserving biodiversity in the reserves in the Piekoszów commune" with a value of PLN 1,843,000.00 (EUR 412,304.25) co-financed by the European Union and implemented by a member of the Świętokrzyski Geopark the Piekoszów commune. As part of this project, the geosites "Moczydło" and "Jaworznia" will be made available to tourists by creating a new educational infrastructure in the form of educational paths with interpretation panels and a viewpoint (Annex 12).