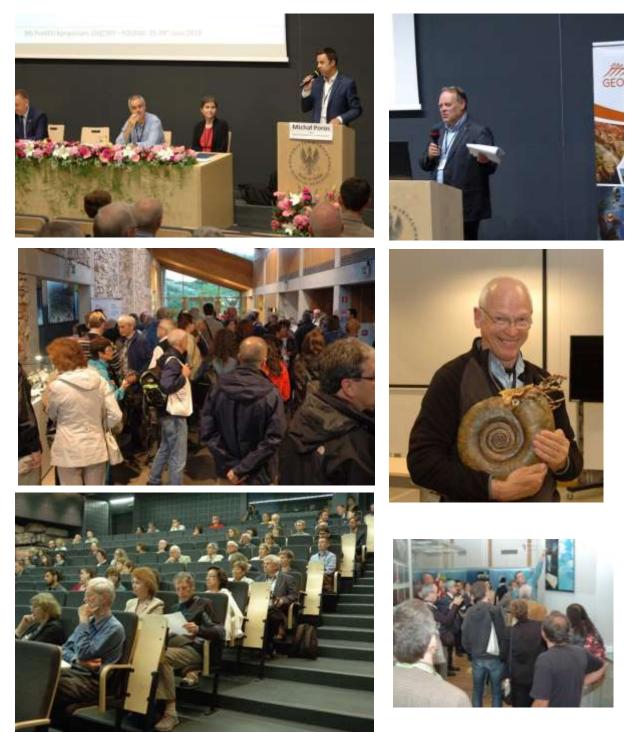

Iron Mountains Geopark and Vaclav Menzl from Bohemian Paradise Geopark was carried out in the Holy Cross Mts. Geopark (Annex 23)

- cooperation with ProGEO The European Association for the conservation of the geological heritage, as part of the IX International ProGEO Symposium in the Holy Cross Mts. Geopark (Annex 24)
- begin cooperation with Miłosz Huber phD from Marie-Curie Skłodowska University (Lublin, Poland) in the field of support for the geopark initiative located on the Kola Peninsula in Russia
- establishing cooperation with the UNESCO Chair for Science, Technology and Engineering Education at the AGH UST; as part of this cooperation, students from various countries of the world visited the main information and educational center of the Geopark -Geoeducation Center in Kielce, as well as took part in educational workshops (Annex 24)