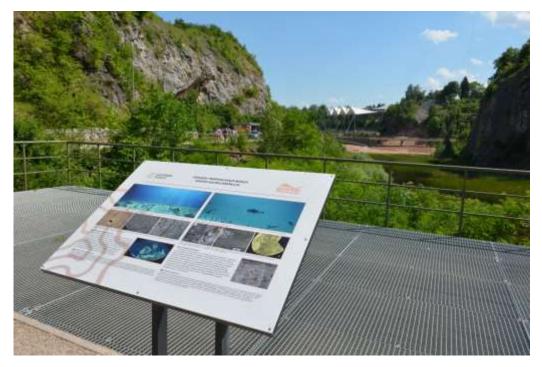

- improving the quality of geological interpretation on selected representative geosites by replacement of existing tables or placing new ones containing content tailored to recipients who are not professional geologists (Annex 9 and 10)
- developing cooperation between the Geopark Board and municipalities members of the Association with scientific institutions and non-governmental organizations in preparation and implementation of related projects with access to geo-sites and interpretation of geological content
- improvement of the geopark identification in the field by placing the logotype on information
  / educational boards and direction signs (Annex 3)

- commissioning of the new educational infrastructure implemented as part of a large investment project entitled "Expansion of the educational infrastructure in naturally valuable areas" worth PLN 13,940,000.00 (EUR 3,118,568.24), co-financed by the European Union and implemented by a member of the Świętokrzyski Geopark the Kielce commune. As part of this project, the exhibition in the main information and education center of the Geopark Geoeducation Center in Kielce was modernized, as well as a new educational infrastructure in the field was created and marked: Geological Experiences Garden at the Geoeducation Center, educational path in the geosite "Wietrznia Międzygórz Wschodni" and educational path in the "Kadzielnia" geosite (Annex 10),
- providing a new geosite ,,Geological outcrop in the Botanical Garden" and putting into use a new educational infrastructure implemented as part of a large investment project entitled "Expansion of the Botanical Garden in Kielce based on endogenous natural heritage resources" worth PLN 10,604,110.70 (EUR 2,372,284.28), co-financed by the European Union and implemented by a member of the Świętokrzyski Geopark Kielce commune. As part of this project, the new geosite has been made available for public use by building an educational path with interpretation panels (Annex 11),
- starting the construction of new educational infrastructure (including new educational boards) in the "Moczydło" and "Jaworznia" geosites as part of the investment project entitled "Preserving biodiversity in the reserves in the Piekoszów commune" with a value of PLN 1,843,000.00 (EUR 412,304.25) co-financed by the European Union and implemented by a member of the Świętokrzyski Geopark the Piekoszów commune. As part of this project, the geosites "Moczydło" and "Jaworznia" will be made available to tourists by creating a new educational infrastructure in the form of educational paths with interpretation panels and a viewpoint (Annex 12).