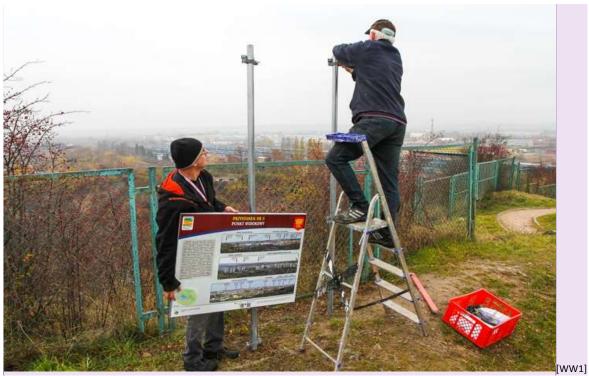

- improving the quality of geological interpretation on selected representative geosites by replacement of existing tables or placing new ones containing content tailored to recipients who are not professional geologists (Annex 9 and 10)
- developing cooperation between the Geopark Board and municipalities members of the Association with scientific institutions and non-governmental organizations in preparation and implementation of related projects with access to geo-sites and interpretation of geological content
- improvement of the geopark identification in the field by placing the logotype on information
  / educational boards and direction signs (Annex 3)