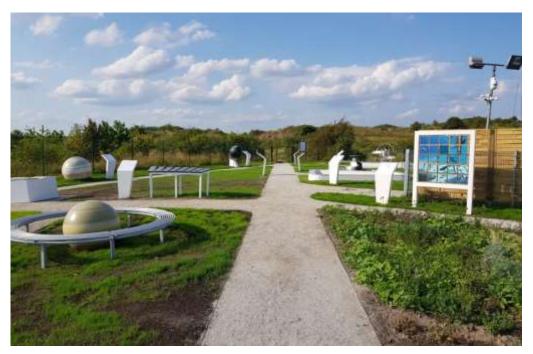

- commissioning of the new educational infrastructure implemented as part of a large investment project entitled "Expansion of the educational infrastructure in naturally valuable areas" worth PLN 13,940,000.00 (EUR 3,118,568.24), co-financed by the European Union and implemented by a member of the Świętokrzyski Geopark the Kielce commune. As part of this project, the exhibition in the main information and education center of the Geopark Geoeducation Center in Kielce was modernized, as well as a new educational infrastructure in the field was created and marked: Geological Experiences Garden at the Geoeducation Center, educational path in the geosite "Wietrznia Międzygórz Wschodni" and educational path in the "Kadzielnia" geosite (Annex 10),
- providing a new geosite ,,Geological outcrop in the Botanical Garden" and putting into use a new educational infrastructure implemented as part of a large investment project entitled "Expansion of the Botanical Garden in Kielce based on endogenous natural heritage resources" worth PLN 10,604,110.70 (EUR 2,372,284.28), co-financed by the European Union and implemented by a member of the Świętokrzyski Geopark Kielce commune. As part of this project, the new geosite has been made available for public use by building an educational path with interpretation panels (Annex 11),
- starting the construction of new educational infrastructure (including new educational boards) in the "Moczydło" and "Jaworznia" geosites as part of the investment project entitled "Preserving biodiversity in the reserves in the Piekoszów commune" with a value of PLN 1,843,000.00 (EUR 412,304.25) co-financed by the European Union and implemented by a member of the Świętokrzyski Geopark the Piekoszów commune. As part of this project, the geosites "Moczydło" and "Jaworznia" will be made available to tourists by creating a new educational infrastructure in the form of educational paths with interpretation panels and a viewpoint (Annex 12).