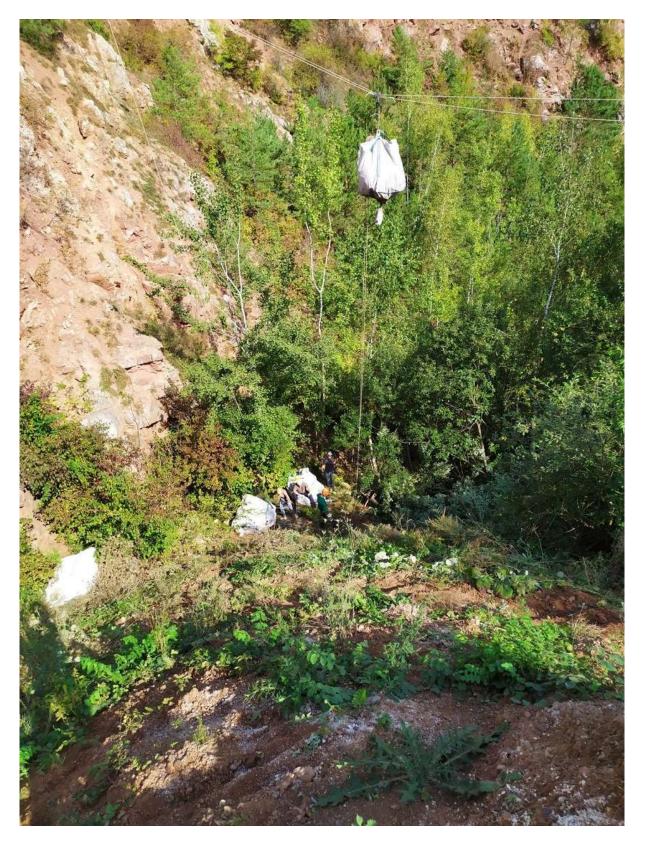

- in the 2019-2020, the Geopark's partner the Regional Directorate for Environmental Protection in Kielce, as part of its statutory activities and as part of special actions organized in cooperation with the Geopark, carried out a number of activities related to the maintenance, cleaning and maintenance of selected geosites protected as nature reserves in the area of the Świętokrzyski Geopark (Annex 14). The effect of these actions was, among others uncovering valuable geological profiles, preserving the sites of xerothermic grasslands and improving the cleanliness in the following geosites: Miedzianka, Wolica, Zelejowa and Kadzielnia (Annex 14)
- in 2019 and 2020 as part of the project implementation "Preservation of biodiversity in the reserves in the Piekoszów commune", Piekoszów Commune a member of the Geopark, carried out cleaning and maintenance works on the" Moczydło "and" Jaworznia "geosites (Annex 15),
- The Association of "Świętokrzyski Geopark" in cooperation with the local non-governmental organization "Stowarzyszenie Ziemia Świętokrzyska" carried out the cleaning of the "Moczydło" geosite in the Piekoszów commune. As a result of this action, the most valuable fragments of the geosite related to the remains of historical ore mining were cleaned of rubbish. (Annex 16)
- in the 2018-2019, the Kielce Commune, as a member of the Świętokrzyski Geopark, carried out activities related to the maintenance and protection of the "Kadzielnia" geosite as part of the project "Development of educational infrastructure in naturally valuable areas". As part of the activities undertaken, the slopes and walls of the former quarry (now the "Kadzielnia" geosite), which were threatened by mass movements, were secured, and the condition of the tourist infrastructure within the geosite was improved (Annex 17)