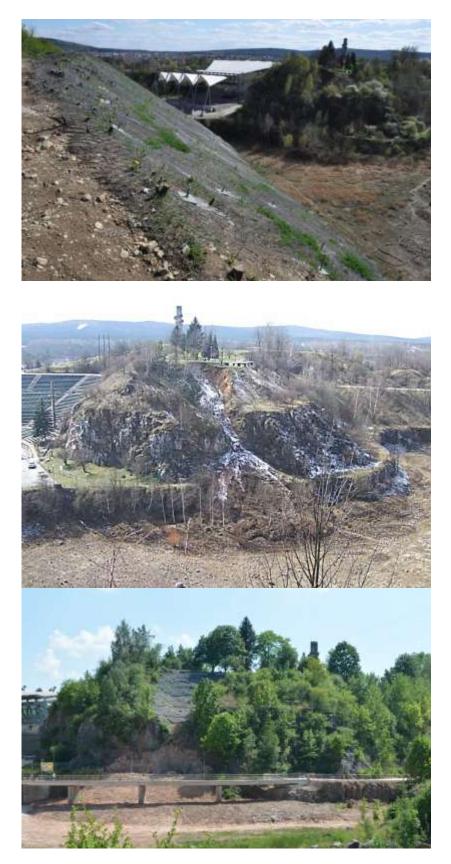

- in the 2019-2020, the Geopark's partner the Regional Directorate for Environmental Protection in Kielce, as part of its statutory activities and as part of special actions organized in cooperation with the Geopark, carried out a number of activities related to the maintenance, cleaning and maintenance of selected geosites protected as nature reserves in the area of the Świętokrzyski Geopark (Annex 14). The effect of these actions was, among others uncovering valuable geological profiles, preserving the sites of xerothermic grasslands and improving the cleanliness in the following geosites: Miedzianka, Wolica, Zelejowa and Kadzielnia (Annex 14)
- in 2019 and 2020 as part of the project implementation "Preservation of biodiversity in the reserves in the Piekoszów commune", Piekoszów Commune a member of the Geopark, carried out cleaning and maintenance works on the" Moczydło "and" Jaworznia "geosites (Annex 15),
- The Association of "Świętokrzyski Geopark" in cooperation with the local non-governmental organization "Stowarzyszenie Ziemia Świętokrzyska" carried out the cleaning of the "Moczydło" geosite in the Piekoszów commune. As a result of this action, the most valuable fragments of the geosite related to the remains of historical ore mining were cleaned of rubbish. (Annex 16)
- in the 2018-2019, the Kielce Commune, as a member of the Świętokrzyski Geopark, carried out activities related to the maintenance and protection of the "Kadzielnia" geosite as part of the project "Development of educational infrastructure in naturally valuable areas". As part of the activities undertaken, the slopes and walls of the former quarry (now the "Kadzielnia" geosite), which were threatened by mass movements, were secured, and the condition of the tourist infrastructure within the geosite was improved (Annex 17)