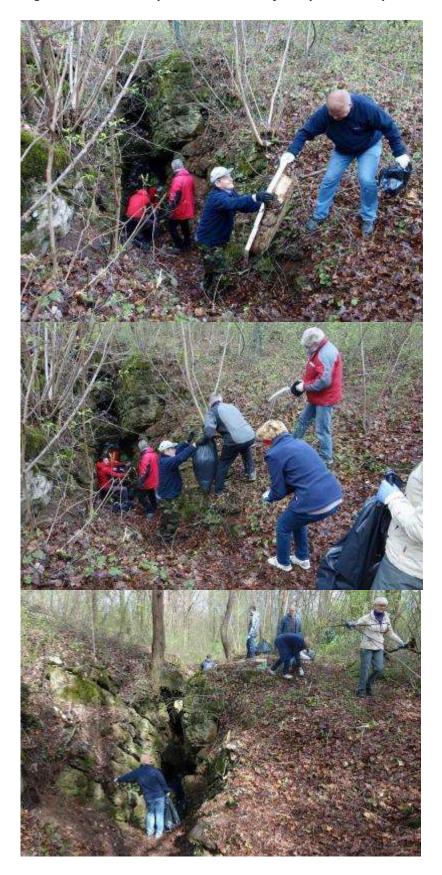

- in the 2019-2020, the Kielce Commune, as a member of the Świętokrzyski Geopark, implemented a number of activities related to the improvement of the tourist infrastructure and maintenance of green areas in geosites: Ślichowice, Kadzielnia and Wietrznia (Annex 13)
- in 2020, Geopark in cooperation with the company "Eneris", the company "Rejonowe Przedsiębiorstwo Zieleni i Usług Komunalnych in Kielce" and representatives of local nongovernmental organizations (Świętokrzyski Alpine Club, WLK4 Foundation) carried out a series of garbage cleaning campaigns in selected geosites on Kielce area (Annex 13)