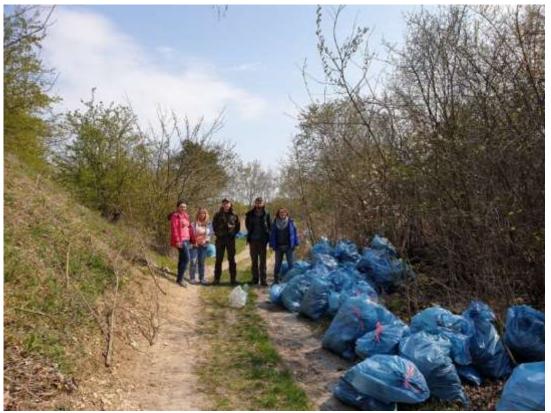

- in the 2019-2020, the Kielce Commune, as a member of the Świętokrzyski Geopark, implemented a number of activities related to the improvement of the tourist infrastructure and maintenance of green areas in geosites: Ślichowice, Kadzielnia and Wietrznia (Annex 13)
- in 2020, Geopark in cooperation with the company "Eneris", the company "Rejonowe Przedsiębiorstwo Zieleni i Usług Komunalnych in Kielce" and representatives of local nongovernmental organizations (Świętokrzyski Alpine Club, WLK4 Foundation) carried out a series of garbage cleaning campaigns in selected geosites on Kielce area (Annex 13)