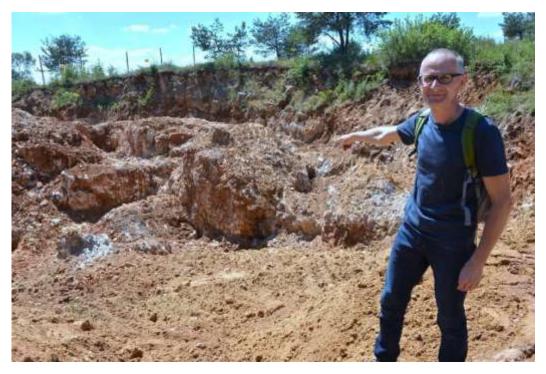

- commissioning of the new educational infrastructure implemented as part of a large investment project entitled "Expansion of the educational infrastructure in naturally valuable areas" worth PLN 13,940,000.00 (EUR 3,118,568.24), co-financed by the European Union and implemented by a member of the Świętokrzyski Geopark the Kielce commune. As part of this project, the exhibition in the main information and education center of the Geopark Geoeducation Center in Kielce was modernized, as well as a new educational infrastructure in the field was created and marked: Geological Experiences Garden at the Geoeducation Center, educational path in the geosite "Wietrznia Międzygórz Wschodni" and educational path in the "Kadzielnia" geosite (Annex 10),
- providing a new geosite ,,Geological outcrop in the Botanical Garden" and putting into use a new educational infrastructure implemented as part of a large investment project entitled "Expansion of the Botanical Garden in Kielce based on endogenous natural heritage resources" worth PLN 10,604,110.70 (EUR 2,372,284.28), co-financed by the European Union and implemented by a member of the Świętokrzyski Geopark Kielce commune. As part of this project, the new geosite has been made available for public use by building an educational path with interpretation panels (Annex 11),
- starting the construction of new educational infrastructure (including new educational boards) in the "Moczydło" and "Jaworznia" geosites as part of the investment project entitled "Preserving biodiversity in the reserves in the Piekoszów commune" with a value of PLN 1,843,000.00 (EUR 412,304.25) co-financed by the European Union and implemented by a member of the Świętokrzyski Geopark the Piekoszów commune. As part of this project, the geosites "Moczydło" and "Jaworznia" will be made available to tourists by creating a new educational infrastructure in the form of educational paths with interpretation panels and a viewpoint (Annex 12).

- in the 2019-2020, the Geopark's partner the Regional Directorate for Environmental Protection in Kielce, as part of its statutory activities and as part of special actions organized in cooperation with the Geopark, carried out a number of activities related to the maintenance, cleaning and maintenance of selected geosites protected as nature reserves in the area of the Świętokrzyski Geopark (Annex 14). The effect of these actions was, among others uncovering valuable geological profiles, preserving the sites of xerothermic grasslands and improving the cleanliness in the following geosites: Miedzianka, Wolica, Zelejowa and Kadzielnia (Annex 14)
- in 2019 and 2020 as part of the project implementation "Preservation of biodiversity in the reserves in the Piekoszów commune", Piekoszów Commune a member of the Geopark, carried out cleaning and maintenance works on the" Moczydło "and" Jaworznia "geosites (Annex 15),
- The Association of "Świętokrzyski Geopark" in cooperation with the local non-governmental organization "Stowarzyszenie Ziemia Świętokrzyska" carried out the cleaning of the "Moczydło" geosite in the Piekoszów commune. As a result of this action, the most valuable fragments of the geosite related to the remains of historical ore mining were cleaned of rubbish. (Annex 16)
- in the 2018-2019, the Kielce Commune, as a member of the Świętokrzyski Geopark, carried out activities related to the maintenance and protection of the "Kadzielnia" geosite as part of the project "Development of educational infrastructure in naturally valuable areas". As part of the activities undertaken, the slopes and walls of the former quarry (now the "Kadzielnia" geosite), which were threatened by mass movements, were secured, and the condition of the tourist infrastructure within the geosite was improved (Annex 17)